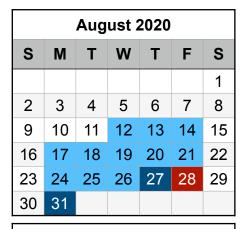

## 2020-21 Elementary School Year Calendar

Aug 12-14: New Teachers Report
Aug 17-26: Teacher PD Days
Aug 27: First day of School
Sep 7: No School - Labor Day
Sep 21: First week full on-site - MELC
Sep 28: First week full on-site - K-3
Oct 5: First week full on-site - 4-6