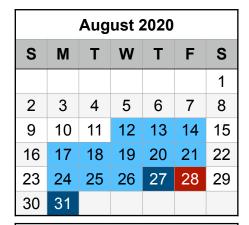

## Seaman High School 2020-21 Revised School Year Calendar

Aug 12-14: New Teachers Report

Aug 17-26: Teacher PD Days

Aug 27: First day of School

Sep 7: No School - Labor Day

Oct 7: No School - PD Day

Oct 28: End of 1st Quarter

Apr 28: No School - 2nd Snow Day Make Up

May 14: Seniors Last Day

May 16: SHS Graduation

May 26: Early Release - Last Day of School

| Student Group A In-Person Student Group B & FCRL Remote    |
|------------------------------------------------------------|
| Student Group B In-Person<br>Student Group A & FCRL Remote |
| Remote                                                     |

\_\_\_ Remote

No School

Early Release

Odd Day Schedule

☐ Even Day Schedule

| January 2021 |             |    |    |    |    |    |  |  |  |
|--------------|-------------|----|----|----|----|----|--|--|--|
| S            | M T W T F S |    |    |    |    |    |  |  |  |
|              |             |    |    |    | 1  | 2  |  |  |  |
| 3            | 4           | 5  | 6  | 7  | 8  | 9  |  |  |  |
| 10           | 11          | 12 | 13 | 14 | 15 | 16 |  |  |  |
| 17           | 18          | 19 | 20 | 21 | 22 | 23 |  |  |  |
| 24           | 25          | 26 | 27 | 28 | 29 | 30 |  |  |  |
| 31           |             |    |    |    |    |    |  |  |  |